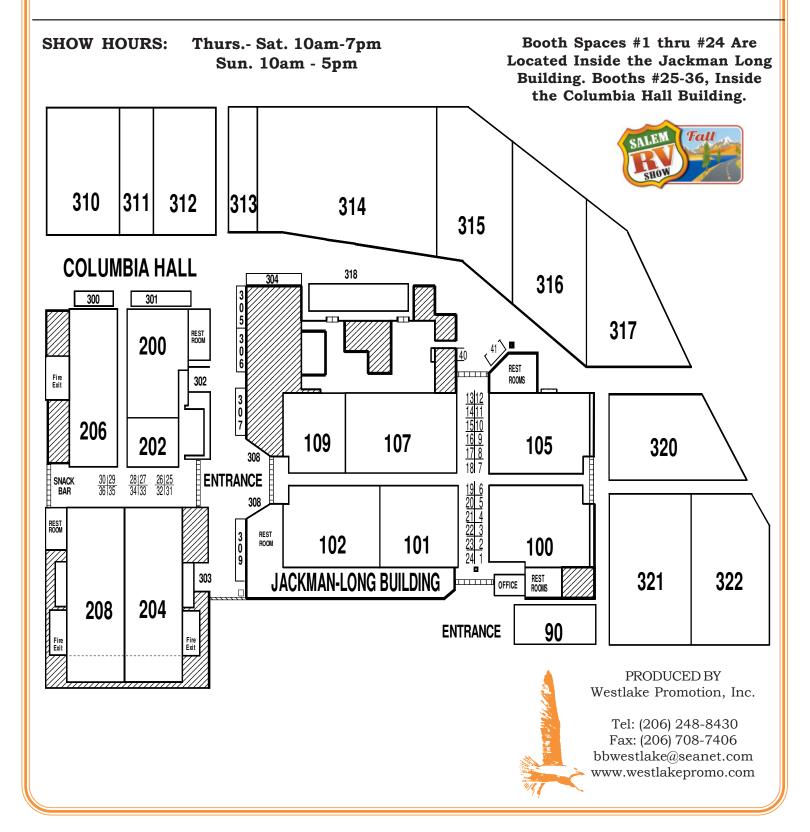

#### SHOW HOURS

Thursday 10am -7pm Fridav 10am -7pm Saturday 10am -7pm Sunday 10am -5pm