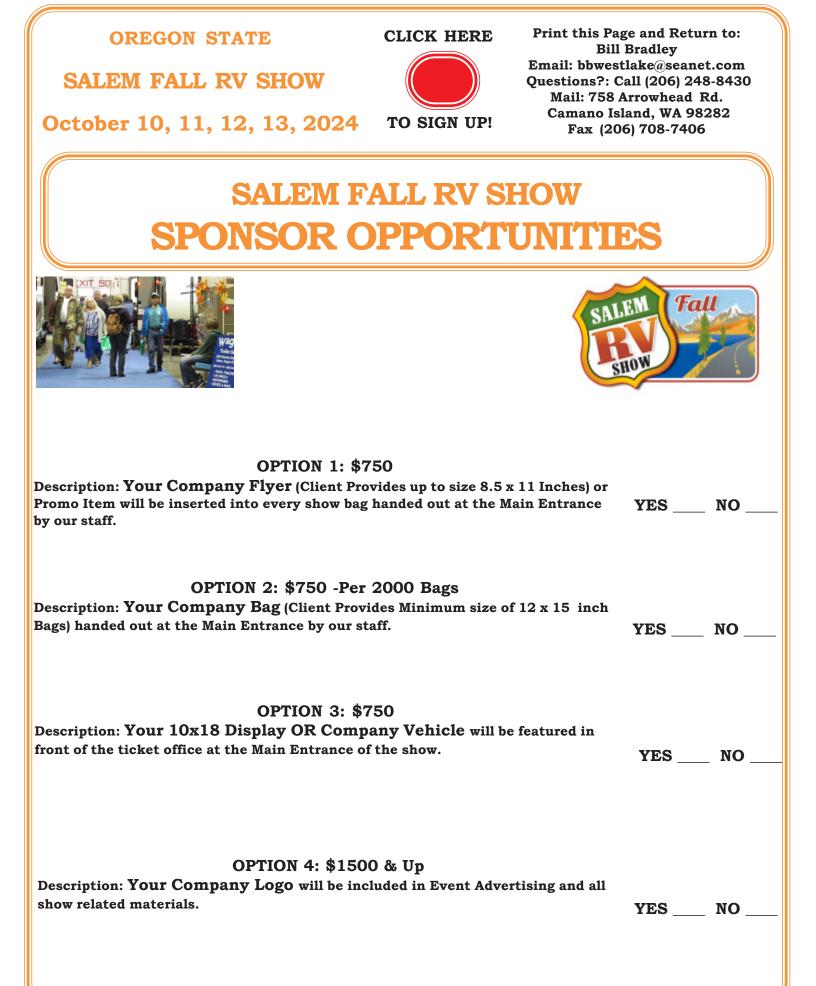

### WWW.SALEMFALLRVSHOW.COM

**CLICK HERE** 

SALEM FALL RV SHOW

October 10, 11, 12, 13, 2024 TO SIGN UP!

Print this Page and Return to: Bill Bradley Email: bbwestlake@seanet.com Questions?: Call (206) 248-8430 Mail: 758 Arrowhead Rd. Camano Island, WA 98282 Fax (206) 708-7406